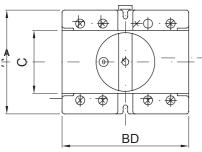

| Rated current (A)       | 63                     | No. of poles | 4P    |
|-------------------------|------------------------|--------------|-------|
| No. of modules EN 50022 | 5                      | Knob colour  | Black |
| Version                 | For fixing on DIN rail | Electrocod   | 1742  |
| Lockable                | No                     |              |       |