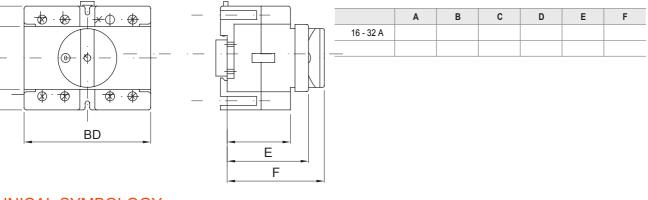

| Rated current (A)       | 63                     | No. of poles | 4P    |
|-------------------------|------------------------|--------------|-------|
| No. of modules EN 50022 | 5                      | Knob colour  | Black |
| Version                 | For fixing on DIN rail | Electrocod   | 1742  |
| Lockable                | No                     |              |       |

## **TECHNICAL SYMBOLOGY** STANDARDS/APPROVALS CE