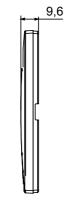

| Opaque finish                                               | Glow wire test      | 650 °C                                                               |
| Thermo-pressure with ball 70 °C              |                                                             | Family              | EGO SMART                                                            |
| User interface                               | The plate is equipped with a dot-matrix display and RGB LED |                     |                                                                      |
|                                              | strips                                                      |                     |                                                                      |

### **DIMENSIONAL**





### TECHNICAL SYMBOLOGY



## STANDARDS/APPROVALS