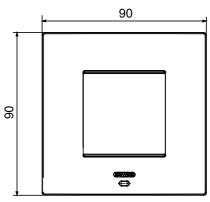

| Opaque finish                                               | Glow wire test      | 650 °C                                                               |
| Thermo-pressure with ball 70 °C              |                                                             | Family              | EGO SMART                                                            |
| User interface                               | The plate is equipped with a dot-matrix display and RGB LED |                     |                                                                      |
|                                              | strips                                                      |                     |                                                                      |

### **DIMENSIONAL**





### TECHNICAL SYMBOLOGY



## STANDARDS/APPROVALS