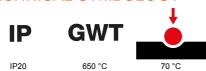

### TECHNICAL SYMBOLOGY

| Colour                                       | Steel                                                       | Description         | 2 modules                                                            |
|----------------------------------------------|-------------------------------------------------------------|---------------------|----------------------------------------------------------------------|
| For support codes                            | GW16821N, GW16822N                                          | Power supply        | Via one of the suitable connected devices installed within it or via |
|                                              |                                                             |                     | dedicated power supply unit GWA1700                                  |
| Standard                                     | 2014/35/EU, 2014/30/EU, 2011/65/EU + 2015/863, EN           | Working temperature | -5 ÷ +45 °C                                                          |
|                                              | 62368-1, EN 55032, EN 55035, EN IEC 63000                   |                     |                                                                      |
| Relative humidity (non-condensative) Max 93% |                                                             | IP degree           | IP20                                                                 |
| Functions                                    | System information/status with messages on the display and  | Material            | Painted technopolymer                                                |
|                                              | notifications by RGB LED strips.                            |                     |                                                                      |
| Finishing                                    | Opaque finish                                               | Glow wire test      | 650 °C                                                               |
| Thermo-pressure with ball 70 °C              |                                                             | Family              | EGO SMART                                                            |
| User interface                               | The plate is equipped with a dot-matrix display and RGB LED |                     |                                                                      |
|                                              | strips                                                      |                     |                                                                      |