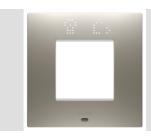

#### Connected SMART HOME

Smart plate can be used with Home Gateway for "CONNECTED SMART HOME" solutions. The EGO SMART plates integrate with the connected devices of the ChoruSmart system, they go beyond pure aesthetics and become an element of interaction with the user. The plates communicate with the other connected devices and, using RGB perimeter LED strips and a graphic display, can communicate operating statuses and any alarms detected by the smart functions that control the home to the user. The traditional EGO SMART and EGO plates can be used in the same system as they are designed to blend in perfectly.

| Colour                                       | Steel                                                       | Description         | 2 modules                                                            |
|----------------------------------------------|-------------------------------------------------------------|---------------------|----------------------------------------------------------------------|
| For support codes                            | GW16821N, GW16822N                                          | Power supply        | Via one of the suitable connected devices installed within it or via |
|                                              |                                                             |                     | dedicated power supply unit GWA1700                                  |
| Standard                                     | 2014/35/EU, 2014/30/EU, 2011/65/EU + 2015/863, EN           | Working temperature | -5 ÷ +45 °C                                                          |
|                                              | 62368-1, EN 55032, EN 55035, EN IEC 63000                   |                     |                                                                      |
| Relative humidity (non-condensative) Max 93% |                                                             | IP degree           | IP20                                                                 |
| Functions                                    | System information/status with messages on the display and  | Material            | Painted technopolymer                                                |
|                                              | notifications by RGB LED strips.                            |                     |                                                                      |
| Finishing                                    | Opaque finish                                               | Glow wire test      | 650 °C                                                               |
| Thermo-pressure with ball 70 °C              |                                                             | Family              | EGO SMART                                                            |
| User interface                               | The plate is equipped with a dot-matrix display and RGB LED |                     |                                                                      |
|                                              | strips                                                      |                     |                                                                      |