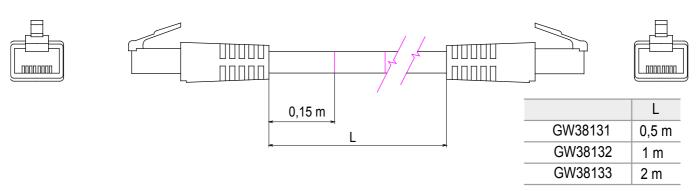

| Category     | Patch-cord | Description  | RJ45 - RJ45 |
|--------------|------------|--------------|-------------|
| Use category | 6          | Cables type  | UTP 24 AWG  |
| System       | UTP        | Cable length | 2 m         |
| Colour       | Grey       | Electrocod   | 2972        |

#### **DIMENSIONAL**