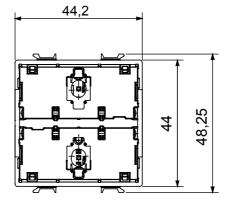

|                              | IP20 (with button key)                                             | LED colour                           |                   | Blue                                             |
| Local control                                             | Via 2                        | front push buttons (to complete with button key)                   | Power supply of EGO S                | MART plate        | Yes                                              |
| Zigbee control extens                                     | ion if <b>Ynesta(12e⊉iig</b> | bee EGADN Salvade Battiplatted (Solth Fillio fut putisism buttons) |                                      |                   |                                                  |



## DIMENSIONAL



## **TECHNICAL SYMBOLOGY**



IP20 (with button key)

STANDARDS/APPROVALS



GEWISS S.p.A. Via A. Volta, 1 24069 Cenate Sotto - Bergamo - Italy tel. +39 035 94 61 11 fax +39 035 94 69 09

www.gewiss.com sat@gewiss.com Last update 20/04/2023 Data, measures, designs and pictures are shown only as informative purposes, and could be changed without previous notice