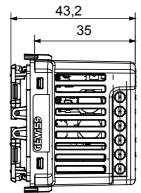

|                              | IP20 (with button key)                                             | LED colour                           |                   | Blue                                             |
| Local control                                             | Via 2                        | front push buttons (to complete with button key)                   | Power supply of EGO S                | MART plate        | Yes                                              |
| Zigbee control extens                                     | ion if <b>Ynesta(12e⊉iig</b> | bee EGADN Salvade Battiplatted (Solth Fillio fut putisism buttons) |                                      |                   |                                                  |



## DIMENSIONAL



## **TECHNICAL SYMBOLOGY**



IP20 (with button key)

STANDARDS/APPROVALS



GEWISS S.p.A. Via A. Volta, 1 24069 Cenate Sotto - Bergamo - Italy tel. +39 035 94 61 11 fax +39 035 94 69 09

www.gewiss.com sat@gewiss.com Last update 20/04/2023 Data, measures, designs and pictures are shown only as informative purposes, and could be changed without previous notice