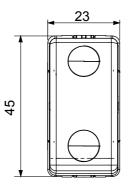

|
| Prolonged operation switch (no.of position chan | nges) 40.000 at In 250 V ac cosφ=0,6 | Thermo-pressure with ball       | 125                          |
| Glow Wire Test                                  | 850 °C                               | Terminal grip on cable traction | > 50 N                       |
| Terminal tightening capacity                    | min. 0,75 - max. 2x4                 | Terminal tightening capacity    | min. 0,5 - max. 2x2,5        |
| stranded cables (mm <sup>2</sup> )              |                                      | solid cables (mm²)              |                              |
| Electrocod                                      | 0130                                 |                                 |                              |



## DIMENSIONAL



## **TECHNICAL SYMBOLOGY**



STANDARDS/APPROVALS



GEWISS S.p.A. Via A. Volta, 1 24069 Cenate Sotto - Bergamo - Italy tel. +39 035 94 61 11 fax +39 035 94 69 09

www.gewiss.com sat@gewiss.com Last update 20/04/2023 Data, measures, designs and pictures are shown only as informative purposes, and could be changed without previous notice