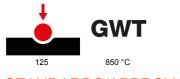

| Category                                        | Push-button                          | Button key                      | Neutral                      |
|-------------------------------------------------|--------------------------------------|---------------------------------|------------------------------|
| Symbol                                          | Double circle                        | Colour                          | Satin black                  |
| Description                                     | 2P NO - 10A                          | Voltage                         | 250 V ac                     |
| Standard                                        | EN 60669-1                           | Resistance at test voltage      | 2000 V at 50 Hz for 1 minute |
| Insulation resistance                           | > 5 MOhm                             | Wiring terminals                | With screw                   |
| Prolonged operation switch (no.of position chan | nges) 40.000 at In 250 V ac cosφ=0,6 | Thermo-pressure with ball       | 125                          |
| Glow Wire Test                                  | 850 °C                               | Terminal grip on cable traction | > 50 N                       |
| Terminal tightening capacity                    | min. 0,75 - max. 2x4                 | Terminal tightening capacity    | min. 0,5 - max. 2x2,5        |
| stranded cables (mm <sup>2</sup> )              |                                      | solid cables (mm²)              |                              |
| Electrocod                                      | 0130                                 |                                 |                              |