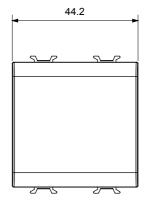

and emergency lighting management. The ChoruSmart modular devices are available in five colours, glossy white, satin white, natural beige, satin black and lacquered titanium and in various sizes from 1/2, 1, 2 and 3 modules. Thanks to the mounting supports for rectangular, square and round boxes, endless combinations can be created with the ChoruSmart range of plates.

| Category                  | Blanking module | Colour         | Ivory         |
|---------------------------|-----------------|----------------|---------------|
| Description               | 2 modules       | Standard       | EN 60669-1    |
| Thermo-pressure with ball | 125 °C          | Glow Wire Test | 850 °C        |
| No. modules               | 2               | Material       | Technopolymer |

### **DIMENSIONAL**





### TECHNICAL SYMBOLOGY



### STANDARDS/APPROVALS