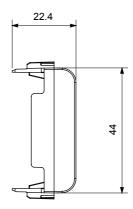

nd emergency lighting management. The ChoruSmart modular devices are available in five colours, glossy white, satin white, natural beige, satin black and lacquered titanium and in various sizes from 1/2, 1, 2 and 3 modules. Thanks to the mounting supports for rectangular, square and round boxes, endless combinations can be created with the ChoruSmart range of plates.

| Category                  | Blanking module | Colour         | Ivory         |
|---------------------------|-----------------|----------------|---------------|
| Description               | 2 modules       | Standard       | EN 60669-1    |
| Thermo-pressure with ball | 125 °C          | Glow Wire Test | 850 °C        |
| No. modules               | 2               | Material       | Technopolymer |

### **DIMENSIONAL**





### TECHNICAL SYMBOLOGY



### STANDARDS/APPROVALS