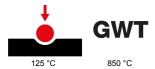

| Category                  | Blanking module | Colour         | Ivory         |
|---------------------------|-----------------|----------------|---------------|
| Description               | 2 modules       | Standard       | EN 60669-1    |
| Thermo-pressure with ball | 125 °C          | Glow Wire Test | 850 °C        |
| No. modules               | 2               | Material       | Technopolymer |

### STANDARDS/APPROVALS