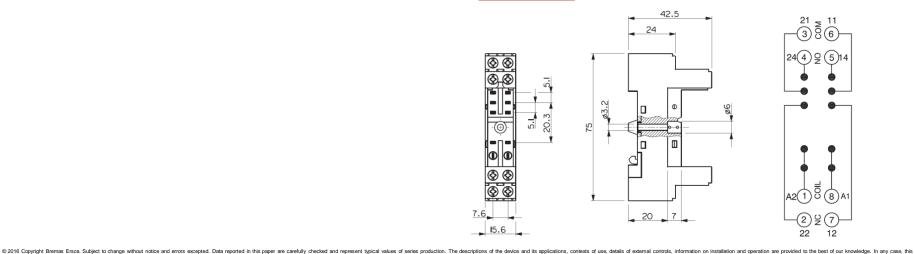

|
| Rated voltage UL                                                       | 300 V AC                          |
| Rated current UL                                                       | 10 A (or 12 A at 150 V AC)        |
| Thermal data                                                           |                                   |
| Operating temperatures                                                 | -25°C + 85°C                      |
| Conformity                                                             |                                   |
| RoHS compliant (Directive 2011/65/EU and Delegated Directive 2015/863) |                                   |



#### **Approvals**



#### Wire locking system



## **Dimensions**

Measures in (mm)



#### Electrical scheme