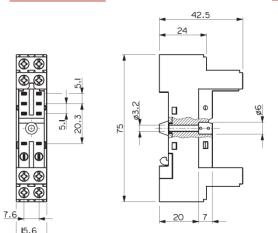

| 12 A                              |
| Rated voltage UL                                                       | 300 V AC                          |
| Rated current UL                                                       | 10 A (or 12 A at 150 V AC)        |
| Thermal data                                                           |                                   |
| Operating temperatures                                                 | -25°C + 85°C                      |
| Conformity                                                             |                                   |
| RoHS compliant (Directive 2011/65/EU and Delegated Directive 2015/863) |                                   |



#### **Approvals**



#### Wire locking system



## **Dimensions**

Measures in (mm)



#### Electrical scheme