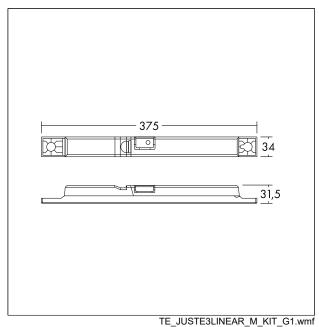

## **Emergency LED driver**

Emergency LED driver with Manual- or SelfTest function (adjustable via switch directly on the product), LiFePO4 battery, LED engine, indicator LED and test switch. Enables quick and easy conversion of THORNeco luminaires for emergency operation. Compatible with JULIE FLEX, POPPY FLEX. SelfTest (EN62034) is ideal for monitoring larger buildings and multiple sites. LiFePo4 battery provides an optimum service life of the battery. Rated supply voltage: 230V ;Supply frequency: 50/60Hz; Output power: 3,5W; Rated emergency duration: 3 hours; Battery: LiFePO4 6,4V 3,3Ah; Initial charge period: 24 hours; Ambient temperature (ta): 0°C to +25°C; weight: 0.34 kg