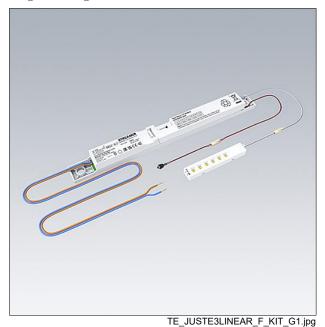

## **Emergency LED driver**

Emergency LED driver with Manual- or SelfTest function (adjustable via switch directly on the product), LiFePO4 battery, LED engine, indicator LED and test switch. Enables quick and easy conversion of THORNeco luminaires for emergency operation. Compatible with JULIE FLEX, POPPY FLEX. SelfTest (EN62034) is ideal for monitoring larger buildings and multiple sites. LiFePo4 battery provides an optimum service life of the battery. Rated supply voltage: 230V ;Supply frequency: 50/60Hz; Output power: 3,5W; Rated emergency duration: 3 hours; Battery: LiFePO4 6,4V 3,3Ah; Initial charge period: 24 hours; Ambient temperature (ta): 0°C to +25°C; weight: 0.34 kg