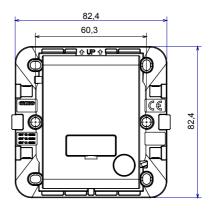

| BS 1363-4                        | Resistance at test voltage      | 2000 V at 50 Hz for 1 minute |
| Insulation resistance        | > 5 MOhm                         | Thermo-pressure with ball       | 125 °C                       |
| Glow Wire Test               | 850 °C                           | Terminal grip on cable traction | > 50 N                       |
| Terminal tightening capacity | min. 1 - max. 2,5                | Terminal tightening capacity    | min. 1 - max. 2,5            |
| stranded cables (mm²)        |                                  | solid cables (mm²)              |                              |
| Cable Ø min                  | 5 mm                             | Cable Ø max                     | 11 mm                        |

## **DIMENSIONAL**







## TECHNICAL SYMBOLOGY



## STANDARDS/APPROVALS