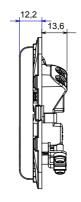

| BS 1363-4                        | Resistance at test voltage      | 2000 V at 50 Hz for 1 minute |
| Insulation resistance        | > 5 MOhm                         | Thermo-pressure with ball       | 125 °C                       |
| Glow Wire Test               | 850 °C                           | Terminal grip on cable traction | > 50 N                       |
| Terminal tightening capacity | min. 1 - max. 2,5                | Terminal tightening capacity    | min. 1 - max. 2,5            |
| stranded cables (mm²)        |                                  | solid cables (mm²)              |                              |
| Cable Ø min                  | 5 mm                             | Cable Ø max                     | 11 mm                        |

## **DIMENSIONAL**







## TECHNICAL SYMBOLOGY



## STANDARDS/APPROVALS