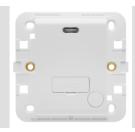

## Product Data Sheet GW10496M

**CHORUSMART - Domestic range** 

Wiring devices system characterized by its profile and shape inspired to the Chorus family feeling. Wide range of plates with an Italian design, articulated into two families, GEO and LUX cover plates, available in many materials and finishes. The range is available in three colors: glossy white, satin black, painted titanium and fits in 3x3 inches (1-gang) and 3x6 inches (2-gang) British Standard boxes. Range expandable thanks to the Chorus modular devices.

| Category                     | Unswitched fused connection unit | Description                     | 13 A                         |
|------------------------------|----------------------------------|---------------------------------|------------------------------|
| Colour                       | White                            | Туре                            | Backlit                      |
| Voltage                      | 250V ac                          | Wiring terminals                | With screw                   |
| Standard                     | BS 1363-4                        | Resistance at test voltage      | 2000 V at 50 Hz for 1 minute |
| Insulation resistance        | > 5 MOhm                         | Thermo-pressure with ball       | 125 °C                       |
| Glow Wire Test               | 850 °C                           | Terminal grip on cable traction | > 50 N                       |
| Terminal tightening capacity | min. 1 - max. 2,5                | Terminal tightening capacity    | min. 1 - max. 2,5            |
| stranded cables (mm²)        |                                  | solid cables (mm²)              |                              |
| Cable Ø min                  | 5 mm                             | Cable Ø max                     | 11 mm                        |