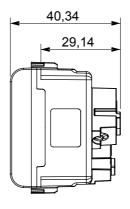

| > 5 MOhm              | Prolonged operation socket (no.of position changes) | 10.000 at In 250 V ac cosØ=0,8 |
| Thermo-pressure with ball                       | 125 °C                | Glow Wire Test                                      | 850 °C                         |
| Terminal grip on cable traction                 | > 50 N                | Terminal tightening capacity stranded cables (mm²)  | min. 0,75 - max. 2x4           |
| Terminal tightening capacity solid cables (mm²) | min. 0,5 - max. 2x2,5 | , ,                                                 | 2                              |
| Electrocod                                      | 0131                  | Material                                            | Technopolymer                  |

### **DIMENSIONAL**







### TECHNICAL SYMBOLOGY



### STANDARDS/APPROVALS