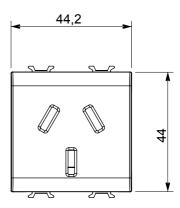

| > 5 MOhm              | Prolonged operation socket (no.of position changes) | 10.000 at In 250 V ac cosØ=0,8 |
| Thermo-pressure with ball                       | 125 °C                | Glow Wire Test                                      | 850 °C                         |
| Terminal grip on cable traction                 | > 50 N                | Terminal tightening capacity stranded cables (mm²)  | min. 0,75 - max. 2x4           |
| Terminal tightening capacity solid cables (mm²) | min. 0,5 - max. 2x2,5 | , ,                                                 | 2                              |
| Electrocod                                      | 0131                  | Material                                            | Technopolymer                  |

### **DIMENSIONAL**







### TECHNICAL SYMBOLOGY



### STANDARDS/APPROVALS