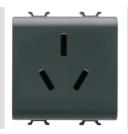

| Category                                        | Socket-outlet         | Description                                         | 2P+E - 16A                     |
|-------------------------------------------------|-----------------------|-----------------------------------------------------|--------------------------------|
| Colour                                          | Satin black           | Voltage                                             | 250 V ac                       |
| Standard                                        | Chinese               | Characteristics                                     | With safety shields            |
| For plug pins                                   | Flat                  | Wiring terminals                                    | With screw                     |
| Standard                                        | IEC 60884-1           | Resistance at test voltage                          | 2000 V at 50 Hz for 1 minute   |
| Insulation resistance                           | > 5 MOhm              | Prolonged operation socket (no.of position changes) | 10.000 at In 250 V ac cosØ=0,8 |
| Thermo-pressure with ball                       | 125 °C                | Glow Wire Test                                      | 850 °C                         |
| Terminal grip on cable traction                 | > 50 N                | Terminal tightening capacity stranded cables (mm²)  | min. 0,75 - max. 2x4           |
| Terminal tightening capacity solid cables (mm²) | min. 0,5 - max. 2x2,5 | , ,                                                 | 2                              |
| Electrocod                                      | 0131                  | Material                                            | Technopolymer                  |