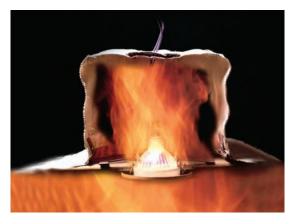

## **Downlight Accessories**

- Fully tested for 60 minute fire protection
- Quick and easy installation from below or above the ceiling
- Ventilated to avoid over heating of light fittings

When selecting the size of firehood required, please allow the following minimum clearances around the downlight: Horizontal: 40mm Vertical: 15mm

Fire Hood

| CODE   | COVER SIZE (DIA X HEIGHT) | TRADE  | CODE   | COVER SIZE (DIA X HEIGHT) | TRADE  |
|--------|---------------------------|--------|--------|---------------------------|--------|
| ADLC/0 | 150 x 120                 | £17.10 | ADLC/6 | 260 x 120                 | £26.00 |
| ADLC/1 | 130 x 70                  | £15.80 | ADLC/7 | 260 x 230                 | £35.55 |
| ADLC/2 | 130 x 100                 | £17.30 | ADLC/8 | 300 x 170                 | £32.50 |
| ADLC/4 | 180 x 130                 | £24.05 | ADLC/9 | 350 x 230                 | £42.70 |