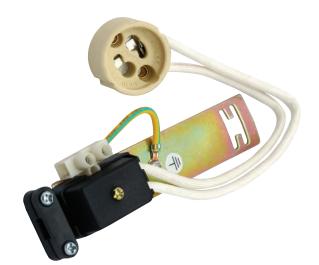

## **Spare Lampholders**

• Replacement lampholders

| CODE    | DESCRIPTION                        | TRADE |
|---------|------------------------------------|-------|
| ASGU10L | GU10 Stirrup Lampholder with earth | £2.05 |