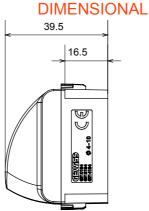

| Category                  | Blanking module with cable output | Colour         | Satin black   |
|---------------------------|-----------------------------------|----------------|---------------|
| Description               | 2 modules                         | Standard       | EN 60669-1    |
| Thermo-pressure with ball | 125 °C                            | Glow Wire Test | 850 °C        |
| No. modules               | 2                                 | Material       | Technopolymer |
| Electrocod                | 0100                              |                |               |