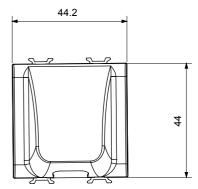

| Category                  | Blanking module with cable output | Colour         | Satin black   |
|---------------------------|-----------------------------------|----------------|---------------|
| Description               | 2 modules                         | Standard       | EN 60669-1    |
| Thermo-pressure with ball | 125 °C                            | Glow Wire Test | 850 °C        |
| No. modules               | 2                                 | Material       | Technopolymer |
| Electrocod                | 0100                              |                |               |