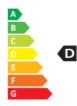

| • Dimmable: No<br>• Energy Efficiency Class: D<br>• Luminous Efficacy (rated) (Nom): 142.00 lm/W<br>• Power (Nom): 35 W | Circularity Nominal Lifetime (Nom): 15000 h | Packaging SAP Weight Paper Unit (Case): 0.827 kg SAP Weight Paper Unit (Piece): 0.076 kg |
|-------------------------------------------------------------------------------------------------------------------------|---------------------------------------------|------------------------------------------------------------------------------------------|
| • EU REACH restrictions compliant: Yes<br>• EU REACH SVHC declaration: Yes<br>• EU ROHS compliant: Yes                  | • Net Weight (Piece): 0.164 kg              |                                                                                          |

Energy efficiency ranking / External awards

Further reading at: https://www.signify.com/global/ sustainability/sustainable-lighting © 2022 Signify Holding. All rights reserved.