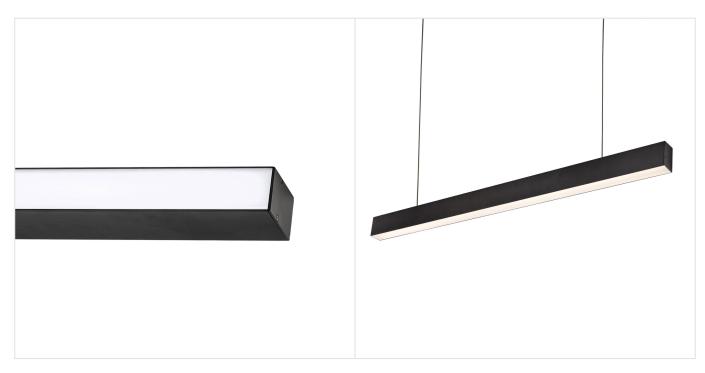

## **ALLDAY INSPIRE ONE**

W0JP08239

See more

LED luminaire ALLDAY INSPIRE ONE, with a power of 46 W, high light efficacy 145 lm/W. It is part of the ALLDAY INSPIRE series, which is characterised by modern design, high-quality materials and a wide range of components and accessories that allow for the personalisation of the luminaires. It is made of high-quality components, supported by a 5-year warranty. Lights up with neutral light - the most universal colour (4000K), which is suitable for the rooms we use on a daily basis, ensuring comfort during everyday activities. Suitable for both surface and suspended mounting.

## Technical data

| Code                         | W0JP08239                 |  |
|------------------------------|---------------------------|--|
| Power                        | 46 W                      |  |
| Nominal current              | 263 mA                    |  |
| Voltaae                      | 230 V                     |  |
|                              | 46 kWh/1000h              |  |
| Frequency                    | 50HZ Hz                   |  |
| Protection class             |                           |  |
| Power supply included        | Yes                       |  |
| Manufacturer of power        | OSRAM                     |  |
| supply                       | USIAM                     |  |
| Power factor                 | 0.93                      |  |
| Useful luminous flux*        | 6670 lm (360°)            |  |
| Luminous flux**              | 4400 lm (360°)            |  |
| Lamp efficacy                | 145 lm/W                  |  |
| Colour temperature           | 4000 K                    |  |
| Colour of light              | Neutral white             |  |
| Beam angle                   | 115 °                     |  |
| RA                           | 80                        |  |
| Light source included        | +                         |  |
| Producer of LED diodes       | SAMSUNG                   |  |
| Uniformity of color SDCM max | 3                         |  |
| Dimmable                     | DALI                      |  |
| Working temperature range    | -20/+40 °                 |  |
| Lifespan                     | 50000 h                   |  |
| Housing material             | Aluminum                  |  |
| Degree of protection (IP)    | IP20                      |  |
| Colour                       | Black                     |  |
| Dimension (AxBxC)            | 1680X44X74 mm             |  |
| For use                      | Inside                    |  |
| Assembly method              | On the ceiling, Suspended |  |
| Application                  | Inside                    |  |
| Made in                      | PL                        |  |
| Other                        | L90B10 - 74000h ,         |  |