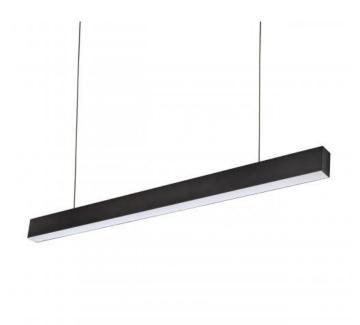

## **ALLDAY INSPIRE ONE**

W0JP08239

See more

LED luminaire ALLDAY INSPIRE ONE, with a power of 46 W, high light efficacy 145 lm/W. It is part of the ALLDAY INSPIRE series, which is characterised by modern design, high-quality materials and a wide range of components and accessories that allow for the personalisation of the luminaires. It is made of high-quality components, supported by a 5-year warranty. Lights up with neutral light - the most universal colour (4000K), which is suitable for the rooms we use on a daily basis, ensuring comfort during everyday activities. Suitable for both surface and suspended mounting.

| Power              | 46 W   | Voltage                   | 230 V         |
|--------------------|--------|---------------------------|---------------|
| Colour temperature | 4000 K | Colour of light           | Neutral white |
| Beam angle         | 115 °  | Degree of protection (IP) | IP20          |

## Technical data

| Code                         | W0JP08239                 |  |
|------------------------------|---------------------------|--|
| Power                        | 46 W                      |  |
| Nominal current              | 263 mA                    |  |
| Voltaae                      | 230 V                     |  |
|                              | 46 kWh/1000h              |  |
| Frequency                    | 50HZ Hz                   |  |
| Protection class             |                           |  |
| Power supply included        | Yes                       |  |
| Manufacturer of power        | OSRAM                     |  |
| supply                       | USIAM                     |  |
| Power factor                 | 0.93                      |  |
| Useful luminous flux*        | 6670 lm (360°)            |  |
| Luminous flux**              | 4400 lm (360°)            |  |
| Lamp efficacy                | 145 lm/W                  |  |
| Colour temperature           | 4000 K                    |  |
| Colour of light              | Neutral white             |  |
| Beam angle                   | 115 °                     |  |
| RA                           | 80                        |  |
| Light source included        | +                         |  |
| Producer of LED diodes       | SAMSUNG                   |  |
| Uniformity of color SDCM max | 3                         |  |
| Dimmable                     | DALI                      |  |
| Working temperature range    | -20/+40 °                 |  |
| Lifespan                     | 50000 h                   |  |
| Housing material             | Aluminum                  |  |
| Degree of protection (IP)    | IP20                      |  |
| Colour                       | Black                     |  |
| Dimension (AxBxC)            | 1680X44X74 mm             |  |
| For use                      | Inside                    |  |
| Assembly method              | On the ceiling, Suspended |  |
| Application                  | Inside                    |  |
| Made in                      | PL                        |  |
| Other                        | L90B10 - 74000h ,         |  |