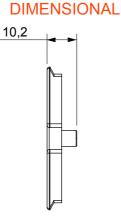

-up, climate control, comfort management, technical alarm signalling and emergency lighting management. The ChoruSmart modular devices are available in five colours, glossy white, satin white, natural beige, satin black and lacquered titanium and in various sizes from 1/2, 1, 2 and 3 modules. Thanks to the mounting supports for rectangular, square and round boxes, endless combinations can be created with the ChoruSmart range of plates.

| Description     | For TV/R-SAT base         | Colour    | Natural satin beige |
|-----------------|---------------------------|-----------|---------------------|
| Characteristics | Cover for antenna sockets | No. holes | 2                   |
| Electrocod      | 0122                      | Material  | Technopolymer       |



## STANDARDS/APPROVALS

CE





www.gewiss.com sat@gewiss.com Last update 20/04/2023 Data, measures, designs and pictures are shown only as informative purposes, and could be changed without previous notice