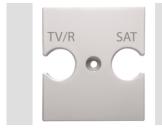

| Description     | For TV/R-SAT base         | Colour    | Natural satin beige |
|-----------------|---------------------------|-----------|---------------------|
| Characteristics | Cover for antenna sockets | No. holes | 2                   |
| Electrocod      | 0122                      | Material  | Technopolymer       |