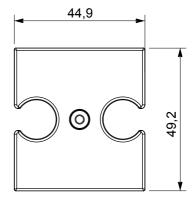

p, climate control, comfort management, technical alarm signalling and emergency lighting management. The ChoruSmart modular devices are available in five colours, glossy white, satin white, natural beige, satin black and lacquered titanium and in various sizes from 1/2, 1, 2 and 3 modules. Thanks to the mounting supports for rectangular, square and round boxes, endless combinations can be created with the ChoruSmart range of plates.

| Description     | For TV/R-SAT base         | Colour    | Natural satin beige |
|-----------------|---------------------------|-----------|---------------------|
| Characteristics | Cover for antenna sockets | No. holes | 2                   |
| Electrocod      | 0122                      | Material  | Technopolymer       |



## STANDARDS/APPROVALS

CE





www.gewiss.com sat@gewiss.com Last update 20/04/2023 Data, measures, designs and pictures are shown only as informative purposes, and could be changed without previous notice