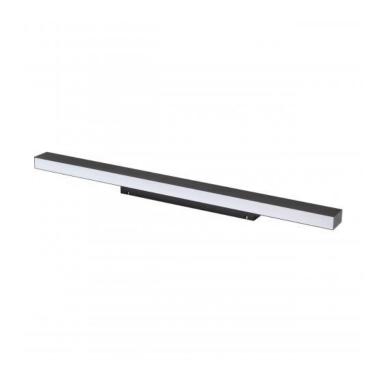

## **ALLDAY INSPIRE ONE IP44**

W0JP07795

more

LED luminaire ALLDAY INSPIRE ONE IP44, with a power of 17 W, high light efficacy 145 lm/W. It is part of the ALLDAY INSPIRE series, which is characterised by modern design, high-quality materials and a wide range of components and accessories that allow for the personalisation of the luminaires. It is made of high-quality components, supported by a 5-year warranty. It has a high IP44 rating, making it ideal for use in rooms with high humidity. Lights up with neutral light - the most universal colour (4000K), which is suitable for the rooms we use on a daily basis, ensuring comfort during everyday activities.

Lifespan 50000 h

Housing material Aluminum

Degree of protection (IP) IP44

Colour Black

Dimension (AxBxC) 1685X66X74 mm

For use Inside

Assembly method NAŚCIENNY

Application Inside