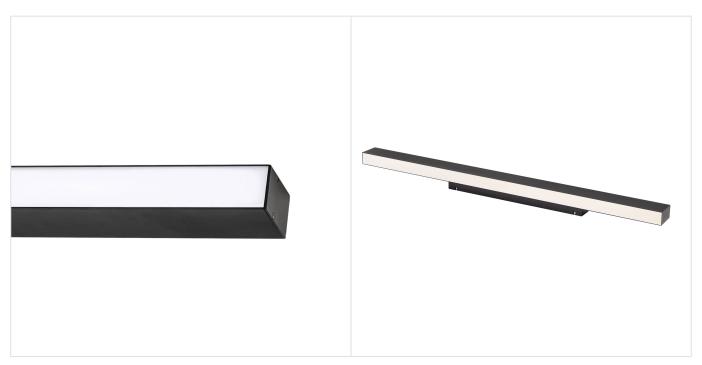

## **ALLDAY INSPIRE ONE IP44**

W0JP07795

more

LED luminaire ALLDAY INSPIRE ONE IP44, with a power of 17 W, high light efficacy 145 lm/W. It is part of the ALLDAY INSPIRE series, which is characterised by modern design, high-quality materials and a wide range of components and accessories that allow for the personalisation of the luminaires. It is made of high-quality components, supported by a 5-year warranty. It has a high IP44 rating, making it ideal for use in rooms with high humidity. Lights up with neutral light - the most universal colour (4000K), which is suitable for the rooms we use on a daily basis, ensuring comfort during everyday activities.

Lifespan 50000 h

Housing material Aluminum

Degree of protection (IP) IP44

Colour Black

Dimension (AxBxC) 1685X66X74 mm

For use Inside

Assembly method NAŚCIENNY

Application Inside