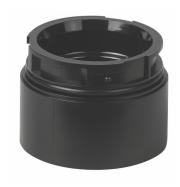

## Adapter for base mount. BWM BK

| Part No.: | 630.810.00   |
|-----------|--------------|
| Series:   | KombiSIGN 40 |

| MECHANICAL DATA             |                                |  |
|-----------------------------|--------------------------------|--|
| Height                      | 30 mm                          |  |
| Diameter                    | 40 mm                          |  |
| Materials                   | PC                             |  |
| Housing colour              | Black                          |  |
| Protection category         | IP66<br>IP69K                  |  |
| Cable entry                 | Through hole                   |  |
| Cable entry maximum         | d = 9 mm                       |  |
| Type of fixing              | Base mounting<br>Wall mounting |  |
| Working temperature minimum | -30°C                          |  |
| Working temperature maximum | +60°C                          |  |
| Weight with packaging       | 20 g                           |  |
| Product weight              | 20 g                           |  |