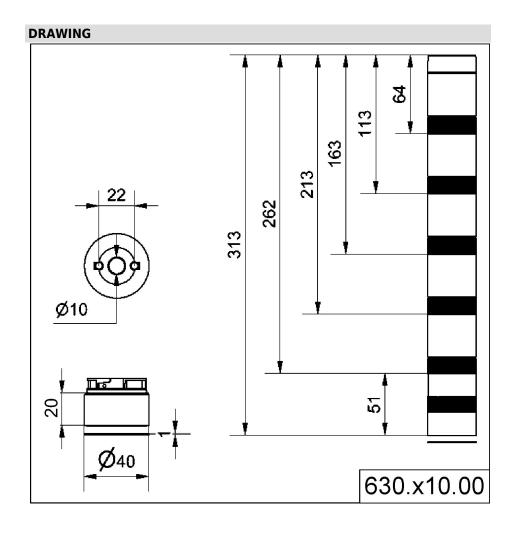

## Adapter for base mount. BWM BK

| Part No.: | 630.810.00   |
|-----------|--------------|
| Series:   | KombiSIGN 40 |

| MECHANICAL DATA             |                                |  |
|-----------------------------|--------------------------------|--|
| Height                      | 30 mm                          |  |
| Diameter                    | 40 mm                          |  |
| Materials                   | PC                             |  |
| Housing colour              | Black                          |  |
| Protection category         | IP66<br>IP69K                  |  |
| Cable entry                 | Through hole                   |  |
| Cable entry maximum         | d = 9 mm                       |  |
| Type of fixing              | Base mounting<br>Wall mounting |  |
| Working temperature minimum | -30°C                          |  |
| Working temperature maximum | +60°C                          |  |
| Weight with packaging       | 20 g                           |  |
| Product weight              | 20 g                           |  |