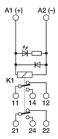

## electromechanical relay 48Vdc DPDT 8A, screw, pluggable

| Series                                  | СМ                                       |
|-----------------------------------------|------------------------------------------|
| Code                                    | XCM2C048                                 |
| Туре                                    | CM2C048                                  |
| HS code                                 | 85364190                                 |
| INPUT TECHNICAL DATA                    |                                          |
| Input rated voltage                     | 48 Vdc ±10%                              |
| Pull in / drop out voltage type         | 33.6 V / 4.8 V                           |
| Current consumption                     | 24 mA ±10%                               |
| Turn ON / OFF time                      | 10 ms / 5 ms                             |
| Protection circuit                      | Free-wheel diode                         |
| Connection terminal                     | 2.5 mm² screw                            |
| Input channels                          | 1 pluggable                              |
| OUTPUT TECHNICAL DATA                   |                                          |
| Contact type                            | DPDT, 2 form C, AgNi                     |
| Nominal current                         | 8 A (250 Vac)                            |
| Continuous current                      | 8 A                                      |
| Connection type                         |                                          |
| GENERAL TECHNICAL DATA                  |                                          |
| Operating temperature range             | -20+60°C                                 |
| Input / output isolation                | 2.5 kVac / 60 s                          |
| Protection degree                       | IP 20                                    |
| Overvoltage category / pollution degree | II / 2                                   |
| Status indication                       | LED "Input"                              |
| Housing material                        | UL94V-0 plastic material                 |
| Dimensions (LxHxD)                      | 16x75x68 mm                              |
| Approximate weight                      | 67 g                                     |
| Mounting information                    | on a rail, side by side                  |
| ACCESSORIES                             |                                          |
| Mounting rail (IEC60715/TH35-7.5)       | PR/3/AC, PR/3/AC/ZB, PR/3/AS, PR/3/AS/ZB |
| Marking tag                             | already mounted                          |
| Spare part relay                        | 8904053                                  |
| Plugin jumper                           | CMB16B (8 poles)                         |
| APPROVALS AND MARKINGS                  | C€                                       |

<sup>\*</sup> Pluggable relay\* DC input voltage\* DPDT contact\* Compact dimensions\* Available plug-in jumper for potential distribution 1 Manufacturer and model of the relay is not binding, technical data are to be considered typical