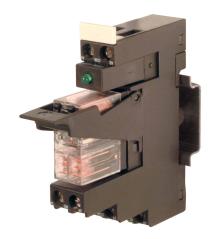

## electromechanical relay 48Vdc DPDT 8A, screw, pluggable

| Series                                  | СМ                                       |
|-----------------------------------------|------------------------------------------|
| Code                                    | XCM2C048                                 |
| Туре                                    | CM2C048                                  |
| HS code                                 | 85364190                                 |
| INPUT TECHNICAL DATA                    |                                          |
| Input rated voltage                     | 48 Vdc ±10%                              |
| Pull in / drop out voltage type         | 33.6 V / 4.8 V                           |
| Current consumption                     | 24 mA ±10%                               |
| Turn ON / OFF time                      | 10 ms / 5 ms                             |
| Protection circuit                      | Free-wheel diode                         |
| Connection terminal                     | 2.5 mm² screw                            |
| Input channels                          | 1 pluggable                              |
| OUTPUT TECHNICAL DATA                   |                                          |
| Contact type                            | DPDT, 2 form C, AgNi                     |
| Nominal current                         | 8 A (250 Vac)                            |
| Continuous current                      | 8 A                                      |
| Connection type                         |                                          |
| GENERAL TECHNICAL DATA                  |                                          |
| Operating temperature range             | -20+60°C                                 |
| Input / output isolation                | 2.5 kVac / 60 s                          |
| Protection degree                       | IP 20                                    |
| Overvoltage category / pollution degree | II / 2                                   |
| Status indication                       | LED "Input"                              |
| Housing material                        | UL94V-0 plastic material                 |
| Dimensions (LxHxD)                      | 16x75x68 mm                              |
| Approximate weight                      | 67 g                                     |
| Mounting information                    | on a rail, side by side                  |
| ACCESSORIES                             |                                          |
| Mounting rail (IEC60715/TH35-7.5)       | PR/3/AC, PR/3/AC/ZB, PR/3/AS, PR/3/AS/ZB |
| Marking tag                             | already mounted                          |
| Spare part relay                        | 8904053                                  |
| Plugin jumper                           | CMB16B (8 poles)                         |
| APPROVALS AND MARKINGS                  | C€                                       |

## **DESCRIZIONE DEL PRODOTTO**

 $\ensuremath{\mathsf{CM2C048}}$  1 electromechanical relay 48Vdc DPDT 8A, screw, pluggable