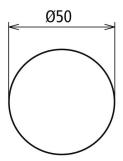

| Туре                  | D EAK D50 BEB |  |
|-----------------------|---------------|--|
| Type Part No.         | 419 901 📨     |  |
| Diameter              | 50 mm         |  |
| Weight                | 3 g           |  |
| Customs tariff number | 39191080      |  |
| GTIN                  | 4013364439658 |  |
| PU                    | 1 Stk         |  |