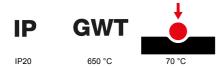

| Glow wire test      | 650 °C                                                               |
| Thermo-pressure with ball 70 °C              |                                                             | Family              | EGO SMART                                                            |
| User interface                               | The plate is equipped with a dot-matrix display and RGB LED |                     |                                                                      |
|                                              | strips                                                      |                     |                                                                      |

# **DIMENSIONAL**





## **TECHNICAL SYMBOLOGY**



#### STANDARDS/APPROVALS