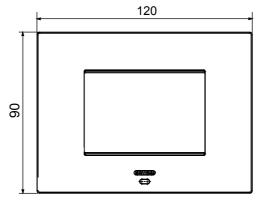

| Opaque finish                                               | Glow wire test      | 650 °C                                                               |
| Thermo-pressure with ball 70 °C              |                                                             | Family              | EGO SMART                                                            |
| User interface                               | The plate is equipped with a dot-matrix display and RGB LED |                     |                                                                      |
|                                              | strips                                                      |                     |                                                                      |

# **DIMENSIONAL**





## **TECHNICAL SYMBOLOGY**



#### STANDARDS/APPROVALS