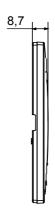

| Opaque finish                                               | Glow wire test      | 650 °C                                                               |
| Thermo-pressure with ball 70 °C              |                                                             | Family              | EGO SMART                                                            |
| User interface                               | The plate is equipped with a dot-matrix display and RGB LED |                     |                                                                      |
|                                              | strips                                                      |                     |                                                                      |

# **DIMENSIONAL**





## **TECHNICAL SYMBOLOGY**



#### STANDARDS/APPROVALS