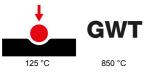

| Category                        | Dual amperage socket-outlet | Description 2                                     | P+E - 16 A Dual amperage illuminable |
|---------------------------------|-----------------------------|---------------------------------------------------|--------------------------------------|
| Colour                          | Green                       | Туре                                              | For allocated lines                  |
| Voltage                         | 250 V ac                    | Standard                                          | Italian / German                     |
| Characteristics                 | With safety shields         | For plug pins                                     | Ø 4 / 4.8 / 5 mm                     |
| Wiring terminals                | With screw                  | Socket-out type                                   | P40                                  |
| Standard                        | IEC 60884-1                 | Resistance at test voltage                        | 2000 V at 50 Hz for 1 minute         |
| Insulation resistance           | > 5 MOhm                    | Prolonged operation socket (no.of position change | es) 10.000 at In 250 V ac cosØ=0,8   |
| Thermo-pressure with ball       | 125 °C                      | Glow Wire Test                                    | 850 °C                               |
| Terminal grip on cable traction | > 50 N                      | Terminal tightening capacity                      | min. 0,75 - max. 2x4                 |
|                                 |                             | stranded cables (mm <sup>2</sup> )                |                                      |
| Terminal tightening capacity    | min. 0,5 - max. 2x2,5       | No. modules                                       | 2                                    |
| solid cables (mm²)              |                             |                                                   |                                      |
| Electrocod                      | 0131                        | Material                                          | Antibacterial tecnopolymer           |