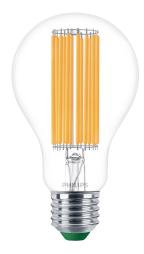

## MAS LEDBulbND7.3-100WE27840 A70 CLG UE MASTER Ultra Efficient LED bulb

This is the most efficient LED bulb from Philips brand. 210lm/W helps to concrete the company statement of sustainability. 50000 hour lifetime helps to extend the replacement cycle to reduce the waste. This is not only the high SPEC product, but also keep the light quality of Philips brand

- Dimmable: No
- Energy Efficiency Class: A
- Luminous Efficacy (rated) (Nom): 210 lm/W
- Power (Nom): 7.3 W

• Nominal Lifetime (Nom): 50000 h

- SAP Weight Paper Unit (Case): 1.256 kg
- SAP Weight Paper Unit (Piece): 0.035 kg