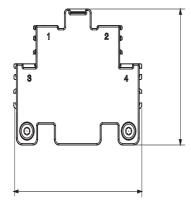

| Solvents                             |                  |                  |                                      | Mineral   | UV        |
|  |                                                | Concentrated                         | Diluited  | Concentrated     | Diluited                             | Hexane                               | Benzol           | Acetone          | Ethyl alcohol                        | oil       | rays      |
|  | Resistant                                      | L <mark>imite</mark> d<br>resistance | Resistant | Not<br>resistant | L <mark>imite</mark> d<br>resistance | L <mark>imite</mark> d<br>resistance | Not<br>resistant | Not<br>resistant | L <mark>imite</mark> d<br>resistance | Resistant | Resistant |

## **DIMENSIONAL**





TECHNICAL SYMBOLOGY STANDARDS/APPROVALS

 $\epsilon$