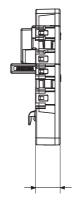

| Solvents                             |                  |                  |                                      | Mineral   | UV        |
|  |                                                | Concentrated                         | Diluited  | Concentrated     | Diluited                             | Hexane                               | Benzol           | Acetone          | Ethyl alcohol                        | oil       | rays      |
|  | Resistant                                      | L <mark>imite</mark> d<br>resistance | Resistant | Not<br>resistant | L <mark>imite</mark> d<br>resistance | L <mark>imite</mark> d<br>resistance | Not<br>resistant | Not<br>resistant | L <mark>imite</mark> d<br>resistance | Resistant | Resistant |

## **DIMENSIONAL**





TECHNICAL SYMBOLOGY STANDARDS/APPROVALS

 $\epsilon$