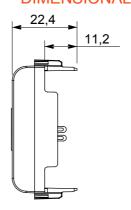

ontrol, comfort management, technical alarm signalling and emergency lighting management. The ChoruSmart modular devices are available in five colours, glossy white, satin white, natural beige, satin black and lacquered titanium and in various sizes from 1/2, 1, 2 and 3 modules. Thanks to the mounting supports for rectangular, square and round boxes, endless combinations can be created with the ChoruSmart range of plates.

| Category    | Connector           | Description | For loudspeaker |
|-------------|---------------------|-------------|-----------------|
| Colour      | Natural satin beige | Standard    | DIN 41529       |
| No. modules | 1                   | Electrocod  | 3720            |
| Material    | Technopolymer       |             |                 |



## **DIMENSIONAL**





STANDARDS/APPROVALS