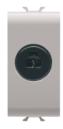

| Category    | Connector           | Description | For loudspeaker |
|-------------|---------------------|-------------|-----------------|
| Colour      | Natural satin beige | Standard    | DIN 41529       |
| No. modules | 1                   | Electrocod  | 3720            |
| Material    | Technopolymer       |             |                 |