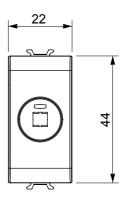

trol, comfort management, technical alarm signalling and emergency lighting management. The ChoruSmart modular devices are available in five colours, glossy white, satin white, natural beige, satin black and lacquered titanium and in various sizes from 1/2, 1, 2 and 3 modules. Thanks to the mounting supports for rectangular, square and round boxes, endless combinations can be created with the ChoruSmart range of plates.

| Category    | Connector           | Description | For loudspeaker |
|-------------|---------------------|-------------|-----------------|
| Colour      | Natural satin beige | Standard    | DIN 41529       |
| No. modules | 1                   | Electrocod  | 3720            |
| Material    | Technopolymer       |             |                 |



## **DIMENSIONAL**





STANDARDS/APPROVALS