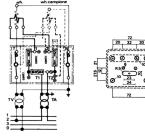

| Series                                                  | MCM                        |
|---------------------------------------------------------|----------------------------|
| Code                                                    | MC201R                     |
| Туре                                                    | MCM.1/R                    |
| HS code                                                 | 85369010                   |
| Colour                                                  | Red                        |
| TECHNICAL FEATURES                                      |                            |
| Function/Type                                           | Sectioning and measurement |
| Rated cross-section                                     | 6 mm²                      |
| Rated cross-section                                     |                            |
| Connecting capacity                                     |                            |
| Flexible wire                                           | 0.5-6 mm²                  |
| Rigid wire                                              | 0.5-6 mm²                  |
| Electrical characteristics according to IEC EN standard |                            |
| Maximum voltage AC/DC                                   | 500 V                      |
| Maximum current (rated cross-section)                   | 57 A                       |
| Protection degree                                       | IP20                       |
| Rated impulse withstand voltage / pollution degree      | 6 kV / 3                   |
| Insulation stripping length                             | -                          |
| Tightening torque value (nom. / max.)                   | 1.2 Nm                     |
| Dimension                                               | 85x95x48 mm (AxBxH)        |
| Plastic material                                        | Kelon UL94V-0              |
| ACCESSORIES                                             |                            |
| Protection cover                                        | -                          |

MC201R

Protection cover APPROVALS AND MARKINGS

Single-phase control terminal

board, red color, rear-entry connection

\* For meters with single-phase insertion\* Cable entry from the rear side with 4.1 mm hole\* Transparent front cover

## **DESCRIZIONE DEL PRODOTTO**

MCM.1/R Single-phase control terminal board, red color, rear-entry connection