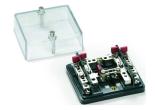

MC201R

Protection cover APPROVALS AND MARKINGS

Single-phase control terminal

board, red color, rear-entry connection

\* For meters with single-phase insertion\* Cable entry from the rear side with 4.1 mm hole\* Transparent front cover

## **DESCRIZIONE DEL PRODOTTO**

MCM.1/R Single-phase control terminal board, red color, rear-entry connection