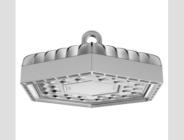

## Product Data Sheet GWS6025GD57K

**ESALITE HB** 

Industrial LED lighting fixture made of die-cast EN AB 46100 aluminum with polyester powder coating. Correct lighting is provided by an optical system composed of different versions of lenses. Silicone gaskets, breathing and anti-condensation device in Goretex, waterproof connector for 1.5 mm<sup>2</sup> cables and stainless steel external screws. Integrated suspension fixing system thanks to a ring made directly in the die-cast aluminum. The die-cast aluminum structure guarantees optimal performance conditions both @ Ta25 ° and @ Ta50 ° thanks to specific thermal sizing tests. The correct heat dispersion inside ESALITE is guaranteed by the special passive heat sink with a very low copper content that offers high qualitative and quantitative performances.