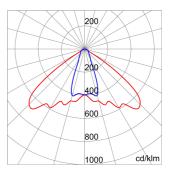

ions both @ Ta25 ° and @ Ta50 ° thanks to specific thermal sizing tests. The correct heat dispersion inside ESALITE is guaranteed by the special passive heat sink with a very low copper content that offers high qualitative and quantitative performances.

| Series                | Esalite HB - 12K | Application | Internal             |
|-----------------------|------------------|-------------|----------------------|
| Operating temperature | -30 +50 °C       | IP degree   | IP65                 |
| Mechanical resistance | IK07             | Fixing      | -                    |
| Insulation class      | 1                | Voltage     | 220-240 V - 50/60 Hz |
| Weight (kg)           | 7.5              | Electrocod  | 2444                 |

## DIMENSIONAL

## 



## PHOTOMETRIC DISTRIBUTION