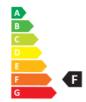

- Dimmable: No
- Energy Efficiency Class: F
- Luminous Efficacy (rated) (Nom): 88.00 lm/W
- Power (Nom): 4.4 W

• Nominal Lifetime (Nom): 15000 h

- SAP Weight Paper Unit (Case): 0.208 kg
- SAP Weight Paper Unit (Piece): 0.015 kg

- EU REACH restrictions compliant: Yes
- EU REACH SVHC declaration: Yes
- EU RoHS compliant: Yes

• Net Weight (Piece): 0.045 kg

Energy efficiency ranking / External awards

Further reading at: https://www.signify.com/global/ sustainability/sustainable-lighting © 2022 Signify Holding, All rights reserved.