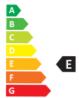

- Dimmable: No
- Energy Efficiency Class: E
- Luminous Efficacy (rated) (Nom): 131 lm/W
- Power (Nom): 8 W

• Nominal Lifetime (Nom): 75000 h

- SAP Weight Paper Unit (Case): 0.388 kg
- SAP Weight Paper Unit (Piece): 0.023 kg

## Weight & Materials

• Net Weight (Piece): 0.120 kg

Energy efficiency ranking / External awards