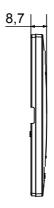

| Opaque finish                                             | Glow wire test      | 650 °C                                                               |
| Thermo-pressure with ball                    | 70 °C                                                     | Family              | EGO SMART                                                            |
| User interface The                           | e plate is equipped with a dot-matrix display and RGB LED |                     |                                                                      |
|                                              | strips                                                    |                     |                                                                      |

#### **DIMENSIONAL**





### **TECHNICAL SYMBOLOGY**



## STANDARDS/APPROVALS