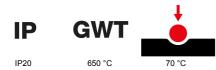

### **TECHNICAL SYMBOLOGY**

## STANDARDS/APPROVALS

| Colour                                       | Clay                                                      | Description         | 4 modules                                                            |
|----------------------------------------------|-----------------------------------------------------------|---------------------|----------------------------------------------------------------------|
| For support codes                            | GW16804N                                                  | Power supply        | Via one of the suitable connected devices installed within it or via |
|                                              |                                                           |                     | dedicated power supply unit GWA1700                                  |
| Standard                                     | 2014/35/EU, 2014/30/EU, 2011/65/EU + 2015/863, EN         | Working temperature | -5 ÷ +45 °C                                                          |
|                                              | 62368-1, EN 55032, EN 55035, EN IEC 63000                 |                     |                                                                      |
| Relative humidity (non-condensative) Max 93% |                                                           | IP degree           | IP20                                                                 |
| Functions S                                  | ystem information/status with messages on the display and | Material            | Painted technopolymer                                                |
|                                              | notifications by RGB LED strips.                          |                     |                                                                      |
| Finishing                                    | Opaque finish                                             | Glow wire test      | 650 °C                                                               |
| Thermo-pressure with ball                    | 70 °C                                                     | Family              | EGO SMART                                                            |
| User interface The                           | e plate is equipped with a dot-matrix display and RGB LED |                     |                                                                      |
|                                              | strips                                                    |                     |                                                                      |