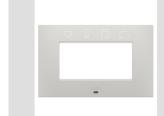

#### Connected SMART HOME

Smart plate can be used with Home Gateway for "CONNECTED SMART HOME" solutions. The EGO SMART plates integrate with the connected devices of the ChoruSmart system, they go beyond pure aesthetics and become an element of interaction with the user. The plates communicate with the other connected devices and, using RGB perimeter LED strips and a graphic display, can communicate operating statuses and any alarms detected by the smart functions that control the home to the user. The traditional EGO SMART and EGO plates can be used in the same system as they are designed to blend in perfectly.

| Colour                                       | Clay                                                      | Description         | 4 modules                                                            |
|----------------------------------------------|-----------------------------------------------------------|---------------------|----------------------------------------------------------------------|
| For support codes                            | GW16804N                                                  | Power supply        | Via one of the suitable connected devices installed within it or via |
|                                              |                                                           |                     | dedicated power supply unit GWA1700                                  |
| Standard                                     | 2014/35/EU, 2014/30/EU, 2011/65/EU + 2015/863, EN         | Working temperature | -5 ÷ +45 °C                                                          |
|                                              | 62368-1, EN 55032, EN 55035, EN IEC 63000                 |                     |                                                                      |
| Relative humidity (non-condensative) Max 93% |                                                           | IP degree           | IP20                                                                 |
| Functions S                                  | ystem information/status with messages on the display and | Material            | Painted technopolymer                                                |
|                                              | notifications by RGB LED strips.                          |                     |                                                                      |
| Finishing                                    | Opaque finish                                             | Glow wire test      | 650 °C                                                               |
| Thermo-pressure with ball                    | 70 °C                                                     | Family              | EGO SMART                                                            |
| User interface The                           | e plate is equipped with a dot-matrix display and RGB LED |                     |                                                                      |
|                                              | strips                                                    |                     |                                                                      |