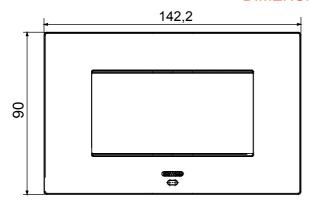

| Opaque finish                                             | Glow wire test      | 650 °C                                                               |
| Thermo-pressure with ball                    | 70 °C                                                     | Family              | EGO SMART                                                            |
| User interface The                           | e plate is equipped with a dot-matrix display and RGB LED |                     |                                                                      |
|                                              | strips                                                    |                     |                                                                      |

#### **DIMENSIONAL**





### **TECHNICAL SYMBOLOGY**



## STANDARDS/APPROVALS