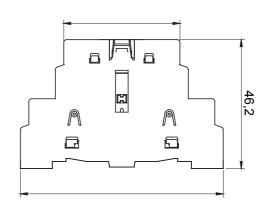

| Bases            |                                      | Solvents                             |                  |                  |                                      | Mineral   | UV        |
|                                                | Concentrated          | Diluited  | Concentrated     | Diluited                             | Hexane                               | Benzol           | Acetone          | Ethyl alcohol                        | oil       | rays      |
| Resistant                                      | Limited<br>resistance | Resistant | Not<br>resistant | L <mark>imite</mark> d<br>resistance | L <mark>imite</mark> d<br>resistance | Not<br>resistant | Not<br>resistant | L <mark>imite</mark> d<br>resistance | Resistant | Resistant |

## **DIMENSIONAL**

1,6





2,6

**TECHNICAL SYMBOLOGY** STANDARDS/APPROVALS