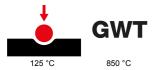

| Category       | Indicator lamp      | Symbol                    | DND+MUR       |
|----------------|---------------------|---------------------------|---------------|
| Colour         | Natural satin beige | Diffuser colour           | Opal diffuser |
| Standard       | EN 62094-1          | Thermo-pressure with ball | 125 °C        |
| Glow Wire Test | 850 °C              | No. modules               | 1             |
| Electrocod     | 0781                |                           |               |