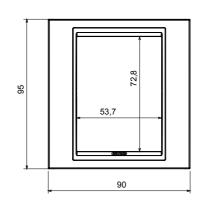

and LUX cover plates, available in many materials and finishes. The range is available in three colors: glossy white, satin black, painted titanium and fits in 3x3 inches (1-gang) and 3x6 inches (2-gang) British Standard boxes. Range expandable thanks to the Chorus modular devices.

| Family                    | LUX              | Description    | 1 gang        |
|---------------------------|------------------|----------------|---------------|
| Colour                    | Monochrome white | Material       | Technopolymer |
| Finishing                 | Glossy           | Glow wire test | 650 °C        |
| Thermo-pressure with ball | 70 °C            | Standard       | EN 60669-1    |
| Electrocod                | 0110             |                |               |

#### **DIMENSIONAL**







### **TECHNICAL SYMBOLOGY**



#### STANDARDS/APPROVALS