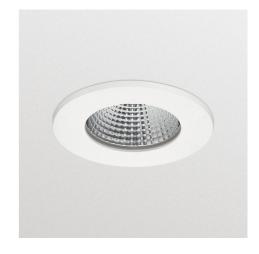

## RS061B G2 LDNR LED5-36/840 PSR II WH Clear Accent RS060/RS061 G2

A complete family of recessed spotlight that delivers superior lighting performance. Choose the best fit for every project from fixed/adjustable head and 3 CCTs. Enjoy great reliable performance free of maintenance.