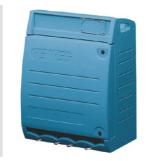

## GW68465

68 ACS Range

The distribution board for construction sites type Q-BOX are designed to withstand the effects of wear, impact and the stress caused by atmosph. They come in pre-wired versions fitted with interlocked socketoutlets (with or without a fuse-holder) up to 63A, or socket-outlets type IEC 309.. The wired versions are also equipped with accessories like the emergency push-button, lockable doors, stainless steel tear-proof cablefastening hooks, and built-in transportation handles on the upper part of the board. To ensure the best possible positioning on the construction site, 68 Q-BOX ACS boards can be surface-mounted, floor-mounted or fitted on poles.