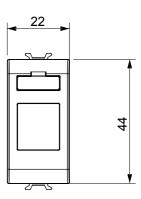

| Category    | Adapter                    | Colour        | Glossy white        |
|-------------|----------------------------|---------------|---------------------|
| Standard    | ISO 22196                  | Compatibility | AMP / Keystone Jack |
| No. modules | 1                          | Electrocod    | 0131                |
| Material    | Antibacterial tecnopolymer |               |                     |