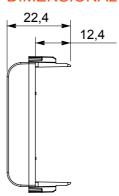

| Category    | Adapter                    | Colour        | Glossy white        |
|-------------|----------------------------|---------------|---------------------|
| Standard    | ISO 22196                  | Compatibility | AMP / Keystone Jack |
| No. modules | 1                          | Electrocod    | 0131                |
| Material    | Antibacterial tecnopolymer |               |                     |