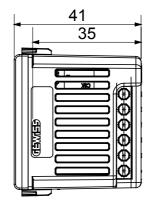

ilable in five colours, glossy white, satin white, natural beige, satin black and lacquered titanium and in various sizes from 1/2, 1, 2 and 3 modules. Thanks to the mounting supports for rectangular, square and round boxes, endless combinations can be created with the ChoruSmart range of plates.

| Description    | Dimmers                   | Material       | Technopolymer |
|----------------|---------------------------|----------------|---------------|
| Halogen        | 4 - 150 W                 | Inductive load | 4 - 150 VA    |
| load           |                           |                |               |
| Resistive load | 4 - 150 W                 | LED load       | 4 - 150 W     |
| Power supply   | 100 ÷ 240 V ac - 50/60 Hz | No. modules    | 1             |

## **DIMENSIONAL**





## STANDARDS/APPROVALS