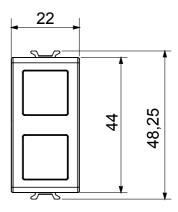

able in five colours, glossy white, satin white, natural beige, satin black and lacquered titanium and in various sizes from 1/2, 1, 2 and 3 modules. Thanks to the mounting supports for rectangular, square and round boxes, endless combinations can be created with the ChoruSmart range of plates.

| Description    | Dimmers                   | Material       | Technopolymer |
|----------------|---------------------------|----------------|---------------|
| Halogen        | 4 - 150 W                 | Inductive load | 4 - 150 VA    |
| load           |                           |                |               |
| Resistive load | 4 - 150 W                 | LED load       | 4 - 150 W     |
| Power supply   | 100 ÷ 240 V ac - 50/60 Hz | No. modules    | 1             |

## **DIMENSIONAL**





## STANDARDS/APPROVALS