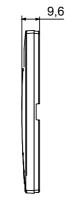

|
| Finishing                   | Opaque finish                                            | Glow wire test      | 650 °C                                                               |
| Thermo-pressure with ball   | 70 °C                                                    | Family              | EGO SMART                                                            |
| User interface The          | plate is equipped with a dot-matrix display and RGB LED  |                     |                                                                      |
|                             | strips                                                   |                     |                                                                      |

### **DIMENSIONAL**





### TECHNICAL SYMBOLOGY



## STANDARDS/APPROVALS