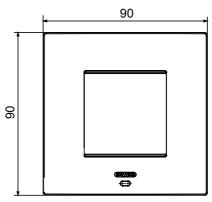

|
| Finishing                   | Opaque finish                                            | Glow wire test      | 650 °C                                                               |
| Thermo-pressure with ball   | 70 °C                                                    | Family              | EGO SMART                                                            |
| User interface The          | plate is equipped with a dot-matrix display and RGB LED  |                     |                                                                      |
|                             | strips                                                   |                     |                                                                      |

### **DIMENSIONAL**





### TECHNICAL SYMBOLOGY



## STANDARDS/APPROVALS