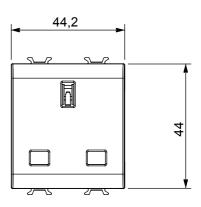

| > 5 MOhm               | Prolonged operation socket (no.of position changes) | 10.000 at In 250 V ac cosØ=0,8 |
| Thermo-pressure with ball                       | 125 °C                 | Glow Wire Test                                      | 850 °C                         |
| Terminal grip on cable traction                 | > 50 N                 | Terminal tightening capacity stranded cables (mm²)  | min. 0,75 - max. 2x4           |
| Terminal tightening capacity solid cables (mm²) | min. 0,5 - max. 2x2,5  | No. modules                                         | 2                              |
| Electrocod                                      | 0131                   | Material                                            | Technopolymer                  |

### **DIMENSIONAL**







### **TECHNICAL SYMBOLOGY**



### STANDARDS/APPROVALS