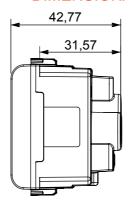

| > 5 MOhm               | Prolonged operation socket (no.of position changes) | 10.000 at In 250 V ac cosØ=0,8 |
| Thermo-pressure with ball                       | 125 °C                 | Glow Wire Test                                      | 850 °C                         |
| Terminal grip on cable traction                 | > 50 N                 | Terminal tightening capacity stranded cables (mm²)  | min. 0,75 - max. 2x4           |
| Terminal tightening capacity solid cables (mm²) | min. 0,5 - max. 2x2,5  | No. modules                                         | 2                              |
| Electrocod                                      | 0131                   | Material                                            | Technopolymer                  |

### **DIMENSIONAL**







### **TECHNICAL SYMBOLOGY**



### STANDARDS/APPROVALS