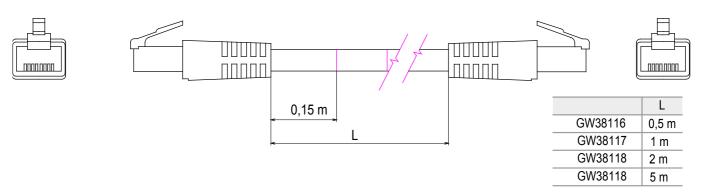

## **DIMENSIONAL**

| Category     | Patch-cord | Description  | RJ45 - RJ45 |
|--------------|------------|--------------|-------------|
| Use category | 5e         | Cables type  | UTP 24 AWG  |
| System       | UTP        | Cable length | 2 m         |
| Colour       | Grey       | Electrocod   | 2972        |