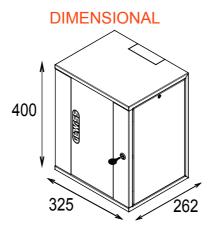

| Category      | 10" wall-mount cabinet | Material              | Steel           |
|---------------|------------------------|-----------------------|-----------------|
| Finishing     | Textured               | Colour                | Grey (RAL 7035) |
| Cabling unity | 8U                     | Type of door          | Reversible      |
| Door opening  | 180°                   | Static load capacity  | 15 Kilogram     |
| No. uprights  | 2                      | Outer dim. LxHxD (mm) | 325x400x262     |
| IP degree     | IP20                   | Electrocod            | 3752            |