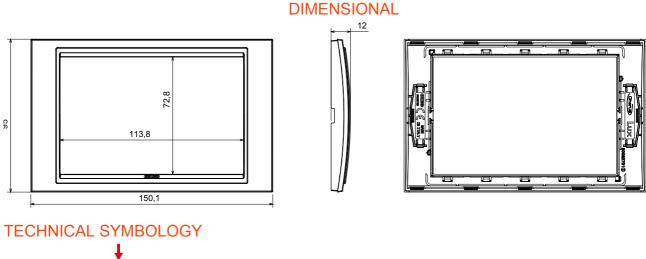

## Product Data Sheet GW16237CA CHORUSMART - Domestic range

Wiring devices system characterized by its profile and shape inspired to the Chorus family feeling. Wide range of plates with an Italian design, articulated into two families, GEO and LUX cover plates, available in many materials and finishes. The range is available in three colors: glossy white, satin black, painted titanium and fits in 3x3 inches (1-gang) and 3x6 inches (2-gang) British Standard boxes. Range expandable thanks to the Chorus modular devices.