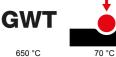

| Family                    | LUX           | Description    | 2 gang     |
|---------------------------|---------------|----------------|------------|
| Colour                    | Aquamarine    | Material       | Glass      |
| Finishing                 | Opaque finish | Glow wire test | 650 °C     |
| Thermo-pressure with ball | 70 °C         | Standard       | EN 60669-1 |
| Electrocod                | 0110          |                |            |