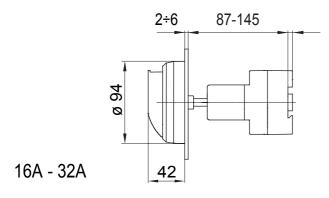

## **DIMENSIONAL**

TECHNICAL SYMBOLOGY STANDARDS/APPROVALS

| Regulation field | 87 - 145 mm | Rated current (A)       | 32         |
|------------------|-------------|-------------------------|------------|
| No. of poles     | 2P          | No. of modules EN 50022 | 4          |
| Knob colour      | Red         | Version                 | From board |
| Electrocod       | 1742        | Lockable                | Yes        |