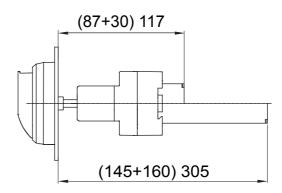

| Solvents                             |                  |                  |                                      | Mineral   | UV        |  |  |
|                                                | Concentrated                         | Diluited  | Concentrated     | Diluited                             | Hexane                               | Benzol           | Acetone          | Ethyl alcohol                        | oil       | rays      |  |  |
| Resistant                                      | L <mark>imite</mark> d<br>resistance | Resistant | Not<br>resistant | L <mark>imite</mark> d<br>resistance | L <mark>imite</mark> d<br>resistance | Not<br>resistant | Not<br>resistant | L <mark>imite</mark> d<br>resistance | Resistant | Resistant |  |  |

## **DIMENSIONAL**





TECHNICAL SYMBOLOGY STANDARDS/APPROVALS