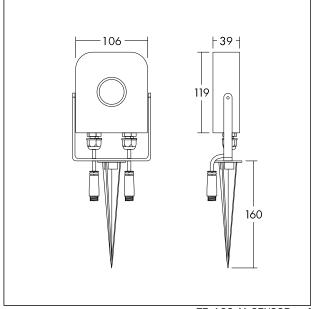

## Sensor

IP65 sensor for motion detection via infrared with earth spike (aluminium die cast) including remote control to adapt sensor settings. Also suitable for wall-mounting. Ambient temperature -20°C up to +40°C. Compatible with THORNeco cable system. Integration to external systems by included open leads adapters. Switching load: max. 800W. Pre-wired with 20cm cable (H07RN-F 3G1,5 mm²) and connector for fast installation. Dimensions 295 x 106 x 39 mm, weight: 0.36 kg.