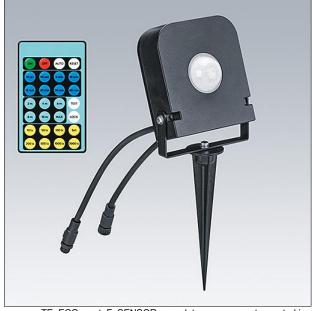

## Sensor

IP65 sensor for motion detection via infrared with earth spike (aluminium die cast) including remote control to adapt sensor settings. Also suitable for wall-mounting. Ambient temperature -20°C up to +40°C. Compatible with THORNeco cable system. Integration to external systems by included open leads adapters. Switching load: max. 800W. Pre-wired with 20cm cable (H07RN-F 3G1,5 mm²) and connector for fast installation. Dimensions 295 x 106 x 39 mm, weight: 0.36 kg.