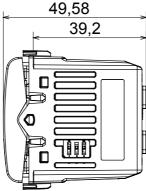

|
| 230V incandescent/halogen lamps                              | 40 ÷ 300W          | 230V LED lamps                                                     | 5 ÷ 150W (max 10 lamps)              |
| Halogen lamps 12Vac with winding transf.                     | 40 ÷ 300W          | LED lamps 12Vac with electronic transf.                            | 40 ÷ 300W (max 2 transf.)            |
| LED colour                                                   | Orange             | Electrocod                                                         | 0781                                 |
| Material                                                     | Technopolymer      |                                                                    |                                      |



## DIMENSIONAL





## STANDARDS/APPROVALS



www.gewiss.com sat@gewiss.com Last update 20/04/2023 Data, measures, designs and pictures are shown only as informative purposes, and could be changed without previous notice