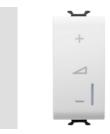

## CHORUSMART - Domestic range

Wide range of control devices, sockets for power supply (conforming to national and international standards) signal pick-up, climate control, comfort management, technical alarm signalling and emergency lighting management. The ChoruSmart modular devices are available in five colours, glossy white, satin white, natural beige, satin black and lacquered titanium and in various sizes from 1/2, 1, 2 and 3 modules. Thanks to the mounting supports for rectangular, square and round boxes, endless combinations can be created with the ChoruSmart range of plates.

| Category                                                     | Dimmers            | Colour                                                             | Glossy white                         |
|--------------------------------------------------------------|--------------------|--------------------------------------------------------------------|--------------------------------------|
| Wiring terminals                                             | With screw         | Standard                                                           | EN 60669-2-1; 2014/35/EU; 2014/30/EU |
| Supply voltage                                               | 230V ac - 50/60 Hz | Terminal tightening capacity<br>stranded cables (mm <sup>2</sup> ) | Max. 1,5                             |
| Terminal tightening capacity solid cables (mm <sup>2</sup> ) | Max. 2,5           | No. modules                                                        | 1                                    |
| 230V incandescent/halogen lamps                              | 40 ÷ 300W          | 230V LED lamps                                                     | 5 ÷ 150W (max 10 lamps)              |
| Halogen lamps 12Vac with winding transf.                     | 40 ÷ 300W          | LED lamps 12Vac with electronic transf.                            | 40 ÷ 300W (max 2 transf.)            |
| LED colour                                                   | Orange             | Electrocod                                                         | 0781                                 |
| Material                                                     | Technopolymer      |                                                                    |                                      |