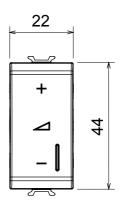

|
| 230V incandescent/halogen lamps                              | 40 ÷ 300W          | 230V LED lamps                                                     | 5 ÷ 150W (max 10 lamps)              |
| Halogen lamps 12Vac with winding transf.                     | 40 ÷ 300W          | LED lamps 12Vac with electronic transf.                            | 40 ÷ 300W (max 2 transf.)            |
| LED colour                                                   | Orange             | Electrocod                                                         | 0781                                 |
| Material                                                     | Technopolymer      |                                                                    |                                      |



## DIMENSIONAL





## STANDARDS/APPROVALS



www.gewiss.com sat@gewiss.com Last update 20/04/2023 Data, measures, designs and pictures are shown only as informative purposes, and could be changed without previous notice