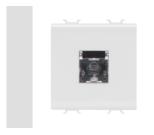

| Category    | Telephone socket-outlet | Description | RJ11               |
|-------------|-------------------------|-------------|--------------------|
| Colour      | Glossy white            | Connection  | Screw-on terminals |
| No. modules | 2                       | Electrocod  | 3721               |
| Material    | Technopolymer           |             |                    |