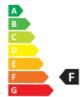

- Dimmable: Only with specific dimmers
- Energy Efficiency Class: F
- Luminous Efficacy (rated) (Nom): 76 lm/W
- Power (Nom): 13 W

• Nominal Lifetime (Nom): 25000 h

- SAP Weight Paper Unit (Case): 0.463 kg
- SAP Weight Paper Unit (Piece): 0.099 kg

- EU REACH SVHC declaration: Yes
- EU RoHS compliant: Yes

• Net Weight (Piece): 0.300 kg

Energy efficiency ranking / External awards