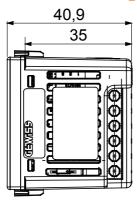

nal standards) signal pick-up, climate control, comfort management, technical alarm signalling and emergency lighting management. The ChoruSmart modular devices are available in five colours, glossy white, satin white, natural beige, satin black and lacquered titanium and in various sizes from 1/2, 1, 2 and 3 modules. Thanks to the mounting supports for rectangular, square and round boxes, endless combinations can be created with the ChoruSmart range of plates.

| Description     | Auxiliary controls        | Material    | Technopolymer |
|-----------------|---------------------------|-------------|---------------|
| Power supply    | 100 ÷ 240 V ac - 50/60 Hz | No. modules | 1             |
| Output contacts | 100mA 240 V ac            |             |               |

## **DIMENSIONAL**





## STANDARDS/APPROVALS