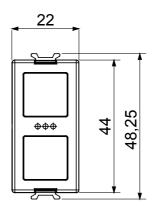

l standards) signal pick-up, climate control, comfort management, technical alarm signalling and emergency lighting management. The ChoruSmart modular devices are available in five colours, glossy white, satin white, natural beige, satin black and lacquered titanium and in various sizes from 1/2, 1, 2 and 3 modules. Thanks to the mounting supports for rectangular, square and round boxes, endless combinations can be created with the ChoruSmart range of plates.

| Description     | Auxiliary controls        | Material    | Technopolymer |
|-----------------|---------------------------|-------------|---------------|
| Power supply    | 100 ÷ 240 V ac - 50/60 Hz | No. modules | 1             |
| Output contacts | 100mA 240 V ac            |             |               |

## **DIMENSIONAL**





## STANDARDS/APPROVALS