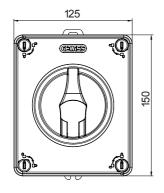

### **DIMENSIONAL**

| Version                | Box                       | Material                  | Insulation                       |
|------------------------|---------------------------|---------------------------|----------------------------------|
| Туре                   | Command                   | Rated current (A)         | 16                               |
| No. of poles           | 3P+N                      | Circuit breaker           | Rotary isolator                  |
| IP degree              | IP66/IP67/IP69            | Mechanical resistance     | IK08                             |
| Ambient temperature    | -25 +60 °C                | Lid screws (no. and type) | 4 insul. a 1/4 turn              |
| Holes entry            | 2 x M20/25 + 2 x M20/25   | Lockable                  | YES (max. 3 locks in ON and OFF) |
| Type of accessory      | Max. 2 auxiliary contacts | Current in AC22 (415V)    | 16                               |
| Current in AC23 (415V) | 16                        | Cable section             | Max 10 mm²                       |
| Outer dim. LxHxD (mm)  | 125x150x75,5              | Electrocod                | 1742                             |