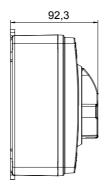

### **DIMENSIONAL**

| Version                | Box                       | Material                  | Insulation                       |
|------------------------|---------------------------|---------------------------|----------------------------------|
| Туре                   | Command                   | Rated current (A)         | 16                               |
| No. of poles           | 3P+N                      | Circuit breaker           | Rotary isolator                  |
| IP degree              | IP66/IP67/IP69            | Mechanical resistance     | IK08                             |
| Ambient temperature    | -25 +60 °C                | Lid screws (no. and type) | 4 insul. a 1/4 turn              |
| Holes entry            | 2 x M20/25 + 2 x M20/25   | Lockable                  | YES (max. 3 locks in ON and OFF) |
| Type of accessory      | Max. 2 auxiliary contacts | Current in AC22 (415V)    | 16                               |
| Current in AC23 (415V) | 16                        | Cable section             | Max 10 mm²                       |
| Outer dim. LxHxD (mm)  | 125x150x75,5              | Electrocod                | 1742                             |