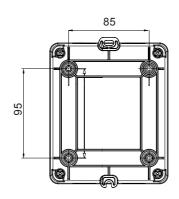

### **DIMENSIONAL**

| Version                | Box                       | Material                  | Insulation                       |
|------------------------|---------------------------|---------------------------|----------------------------------|
| Туре                   | Command                   | Rated current (A)         | 16                               |
| No. of poles           | 3P+N                      | Circuit breaker           | Rotary isolator                  |
| IP degree              | IP66/IP67/IP69            | Mechanical resistance     | IK08                             |
| Ambient temperature    | -25 +60 °C                | Lid screws (no. and type) | 4 insul. a 1/4 turn              |
| Holes entry            | 2 x M20/25 + 2 x M20/25   | Lockable                  | YES (max. 3 locks in ON and OFF) |
| Type of accessory      | Max. 2 auxiliary contacts | Current in AC22 (415V)    | 16                               |
| Current in AC23 (415V) | 16                        | Cable section             | Max 10 mm²                       |
| Outer dim. LxHxD (mm)  | 125x150x75,5              | Electrocod                | 1742                             |