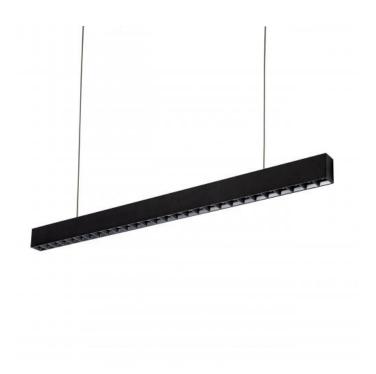

## **ALLDAY INSPIRE ONE**

W0JP06817

more

LED luminaire ALLDAY INSPIRE ONE, with a power of 30 W, high light efficacy 145 lm/W. It is part of the ALLDAY INSPIRE series, which is characterised by modern design, high-quality materials and a wide range of components and accessories that allow for the personalisation of the luminaires. It is made of high-quality components, supported by a 5-year warranty. Lights up with neutral light - the most universal colour (4000K), which is suitable for the rooms we use on a daily basis, ensuring comfort during everyday activities. Narrow beam angle 50° gives directional light so that selected objects or surfaces can be better exposed. Suitable for both surface and suspended mounting.

Housing material Aluminum

Degree of protection (IP) IP20

Colour Black

Dimension (AxBxC) 1120X44X74 mm

For use Inside

Assembly method On the ceiling, Suspended

Application **Inside**Made in **PL** 

Other L90B10 - 74000h,