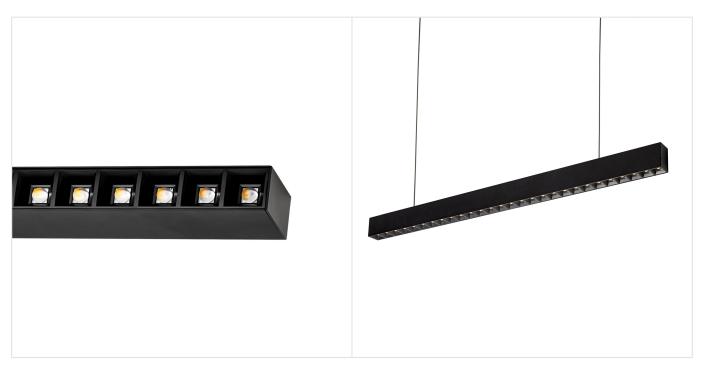

## **ALLDAY INSPIRE ONE**

W0JP06817

more

LED luminaire ALLDAY INSPIRE ONE, with a power of 30 W, high light efficacy 145 lm/W. It is part of the ALLDAY INSPIRE series, which is characterised by modern design, high-quality materials and a wide range of components and accessories that allow for the personalisation of the luminaires. It is made of high-quality components, supported by a 5-year warranty. Lights up with neutral light - the most universal colour (4000K), which is suitable for the rooms we use on a daily basis, ensuring comfort during everyday activities. Narrow beam angle 50° gives directional light so that selected objects or surfaces can be better exposed. Suitable for both surface and suspended mounting.

Beam angle **50** °

RA **80** 

Light source included +

Producer of LED diodes SAMSUNG

Uniformity of color SDCM max 3

Dimmable CASAMBI

Working temperature range -20/+40 °

Lifespan 50000 h

Housing material Aluminum

Degree of protection (IP) IP20

Colour Black

Dimension (AxBxC) 1120X44X74 mm

For use Inside

Assembly method On the ceiling, Suspended

Application **Inside**Made in **PL** 

Other L90B10 - 74000h,