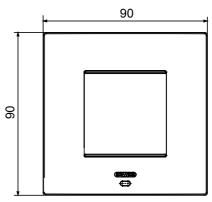

| Opaque finish                                              | Glow wire test      | 650 °C                                                               |
| Thermo-pressure with ball 70 °C              |                                                            | Family              | EGO SMART                                                            |
| User interface T                             | he plate is equipped with a dot-matrix display and RGB LED |                     |                                                                      |
|                                              | strips                                                     |                     |                                                                      |

#### **DIMENSIONAL**





#### TECHNICAL SYMBOLOGY



## STANDARDS/APPROVALS