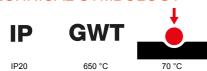

| Colour                                       | Magnetic gray                                              | Description         | 2 modules                                                            |
|----------------------------------------------|------------------------------------------------------------|---------------------|----------------------------------------------------------------------|
| For support codes                            | GW16821N, GW16822N                                         | Power supply        | Via one of the suitable connected devices installed within it or via |
|                                              |                                                            |                     | dedicated power supply unit GWA1700                                  |
| Standard                                     | 2014/35/EU, 2014/30/EU, 2011/65/EU + 2015/863, EN          | Working temperature | -5 ÷ +45 °C                                                          |
|                                              | 62368-1, EN 55032, EN 55035, EN IEC 63000                  |                     |                                                                      |
| Relative humidity (non-condensative) Max 93% |                                                            | IP degree           | IP20                                                                 |
| Functions                                    | System information/status with messages on the display and | Material            | Painted technopolymer                                                |
|                                              | notifications by RGB LED strips.                           |                     |                                                                      |
| Finishing                                    | Opaque finish                                              | Glow wire test      | 650 °C                                                               |
| Thermo-pressure with ball 70 °C              |                                                            | Family              | EGO SMART                                                            |
| User interface T                             | he plate is equipped with a dot-matrix display and RGB LED |                     |                                                                      |
|                                              | strips                                                     |                     |                                                                      |

#### TECHNICAL SYMBOLOGY

## STANDARDS/APPROVALS