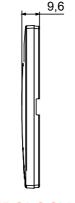

| Opaque finish                                              | Glow wire test      | 650 °C                                                               |
| Thermo-pressure with ball 70 °C              |                                                            | Family              | EGO SMART                                                            |
| User interface T                             | he plate is equipped with a dot-matrix display and RGB LED |                     |                                                                      |
|                                              | strips                                                     |                     |                                                                      |

#### **DIMENSIONAL**





#### TECHNICAL SYMBOLOGY



## STANDARDS/APPROVALS